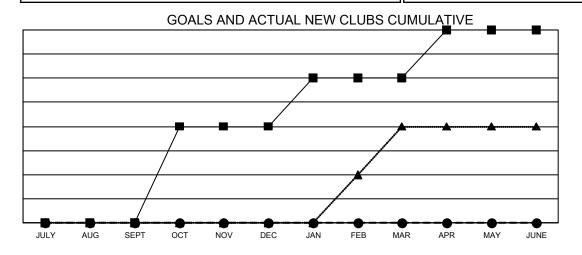

- CURRENT YEAR GOALS FOR NEW CLUBS

- ● - CURRENT YEAR ACTUAL NEW CLUBS

▲ - LAST YEAR ACTUAL NEW CLUBS